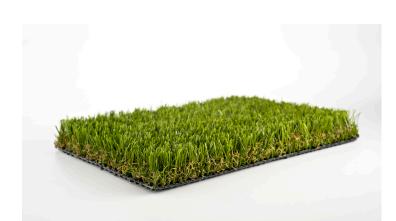

## **Finesse Deluxe**

- // Natural grass tones
- // Dense and luxurious
- // Perfect for domestic gardens

Finesse Deluxe is a natural looking lawn that oozes opulence.

Thick and dense, Finesse Deluxe feels extermely luxurious underfoot.

Perfect for creating a luxury lawn that stays green all year round.