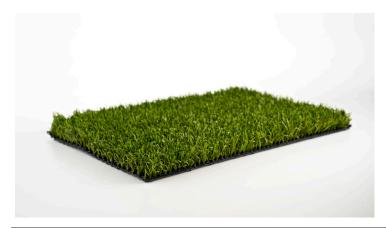

## Vision

- // All green
- // Perfect looking lawn
- // Perfect for domestic gardens

Made up of three different green tones, Vision offers a pristine, fresh lawn look.

Thick, soft and healthy, Vision is the perfect addition to brighten up any outdoor space.

Monofilament

1335 g/sqm

24mm

**Product attributes** 

Yarn

Pile weight

Effective pile height

TigerTurf UK Ltd 229 Ikon Droitwich Road Hartlebury, DY10 4EU United Kingdom